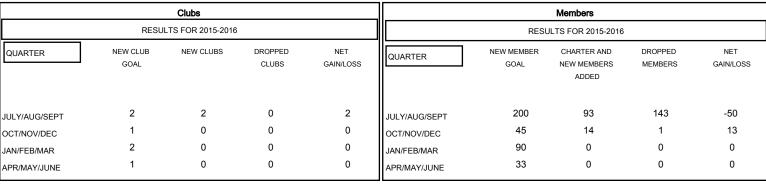

## MONTHLY MEMBERSHIP PROGRESS REPORT

## District 322C5

Results as of: 10/31/2015

NAZMUL HAQUE **LOCATION INDIA**  $\mathsf{GMT}\;\mathsf{CA}\;6$ 



## GOALS AND ACTUAL NEW CLUBS CUMULATIVE



## GOALS AND ACTUAL MEMBERS CUMULATIVE



| -■- CURRENT YEAR GOALS FOR NEW MEMBERS                           |
|------------------------------------------------------------------|
| - ● - CURRENT YEAR ACTUAL MEMBERS - ▲ - LAST YEAR ACTUAL MEMBERS |
|                                                                  |
|                                                                  |

| DROPPED CLUBS: 0 |     |
|------------------|-----|
| DROPPED MEMBERS  |     |
| DECEASED         | 0   |
| CLUB CANCELLED   | 0   |
| OTHER            | 144 |
| TOTAL            | 144 |

| 15 CLUBS OF 45 ADDED 1 OR MORE<br>NEW MEMBERS | GENDER DISTRIB  MALE  FEMALE          | UTION<br>988 (65.04%)<br>531 (34.96%) |                   |
|-------------------------