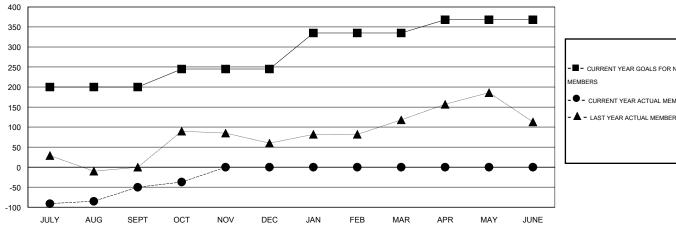

## GOALS AND ACTUAL MEMBERS CUMULATIVE

| -■- CURRENT YEAR GOALS FOR NEW MEMBERS                           |
|------------------------------------------------------------------|
| - ● - CURRENT YEAR ACTUAL MEMBERS - ▲ - LAST YEAR ACTUAL MEMBERS |
|                                                                  |
|                                                                  |