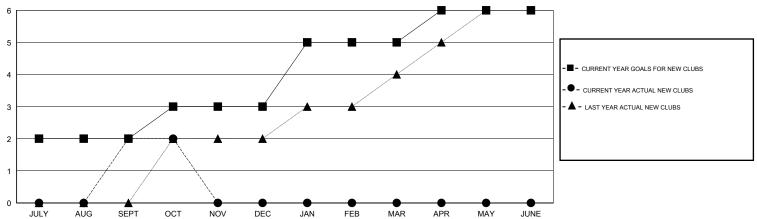

## MONTHLY MEMBERSHIP PROGRESS REPORT

## District 322C5

Results as of: 10/31/2015

NAZMUL HAQUE **LOCATION INDIA**  $\mathsf{GMT}\;\mathsf{CA}\;6$ 



## GOALS AND ACTUAL NEW CLUBS CUMULATIVE



## GOALS AND ACTUAL MEMBERS CUMULATIVE



| -■- CURRENT YEAR GOALS FOR NEW MEMBERS                           |
|------------------------------------------------------------------|
| - ● - CURRENT YEAR ACTUAL MEMBERS - ▲ - LAST YEAR ACTUAL MEMBERS |
|                                                                  |
|                                                                  |

| DROPPED CLUBS: 0 |     |
|------------------|-----|
| DROPPED MEMBERS  |     |
| DECEASED         | 0   |
| CLUB CANCELLED   | 0   |
| OTHER            | 144 |
| TOTAL            | 144 |

| 15 CLUBS OF 45 ADDED 1 OR MORE<br>NEW MEMBERS | GENDER DISTRIB  MALE  FEMALE          | UTION<br>988 (65.04%)<br>531 (34.96%) |                   |
|-----------------------------------------------|---------------------